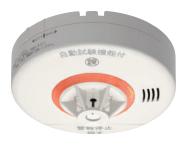

## KRG-1D / CRG-1D

KRG-1D Smoke Alarm

#### Description

The Nittan KRG-1D and CRG-1D are residential fire alarms with powerful alarm sound and a 360° visible LED indicator. The 10-year battery allows users to feel relief throughout the alarm's lifetime.