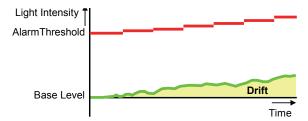

#### **Sensitivity Compensation Feature**

A Micro-controller automatically compensates its sensitivity depending on the dust accumulation rate in the smoke chamber. Sensitivity compensation reduces false alarm and also enables the detector to maintain its initial sensitivity.