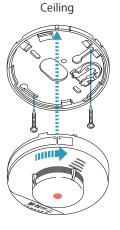

#### Installation

#### Ceiling Mount

- 1. Tight up the base with attached screws.
- 2. Push in the body onto the base and rotate it clockwise.