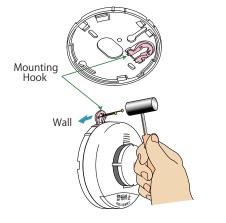

#### Installation

#### Wall Mount

- 1. Set the attached hook with the base.
- 2. Mount the base with attached nails.