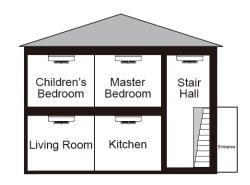

#### **Recommended Location**

- 1. Stair Hall
- 2. Bedroom
- 3. Kitchen
- 4. Living Room, etc.