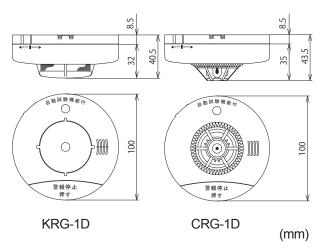

#### Dimensions

Nittan reserves the right to make changes at any time without notice in prices, colours, materials, components, equipment, specifications and models and also to discontinue models.

Rev.0

### Specifications

| Specifications        | KRG-1D                                                                                                                 | CRG-1D                                               |
|-----------------------|------------------------------------------------------------------------------------------------------------------------|------------------------------------------------------|
| Approved No.          | 26-82                                                                                                                  | 26-83                                                |
| Power Source          | Exclusive 3V Lithium Battery (10-year lifetime)<br>*The lifetime may be shorten under harsh condition.                 |                                                      |
| Rating                | 3 VDC, 300 mA                                                                                                          |                                                      |
| Detection             | Smoke                                                                                                                  | Heat                                                 |
| Sensitivity           | Photoelectric Type, Class 2 (10%/m)                                                                                    | Fixed Temperature Type, $65^{\circ}$ C               |
| Alarm Sound           | Alarm: Continuous Beeps<br>Trouble: 3 Chirps every 8 sec.<br>Low-battery: 1 Chirp every 30 sec.                        |                                                      |
| Indicator             | Red LED<br>(Flashing with alarm sound)                                                                                 | 360° Omniview Red LED<br>(Flashing with alarm sound) |
| Sound Pressure        | More than 70 dB at 1m distance (Actual Measurement: 86 dB at 1 m)                                                      |                                                      |
| Functions             | Auto test, Self reset, Test button, Alarm silence, Retarding low-battery alarm, Sensitivity com-<br>pensation (KRG-1D) |                                                      |
| Dimensions            | φ100 mm x 40.5 mm                                                                                                      | φ100 mm x 43.5 mm                                    |
| Mass                  | Approx. 130 g (including battery)                                                                                      | Approx. 120 g (including battery)                    |
| Body Color            | White                                                                                                                  |                                                      |
| Operating Temperature | 0 °C - +40 °C                                                                                                          |                                                      |
| Accessories           | Exclusive lithium battery, Mounting Base with hook, Mounting screws, Nails                                             |                                                      |